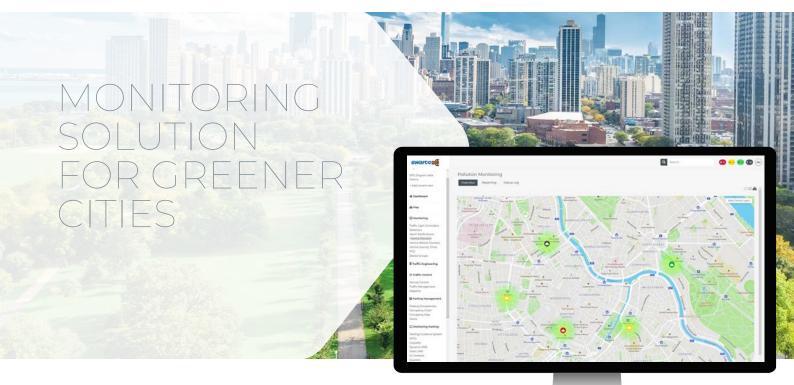

# Full overview of your city's air quality, anywhere.

MyCity Air Quality Monitoring helps to solve one of the biggest problems of our cities. By sensing, collecting, and visualizing real-time and historic air-quality metrics, it gives a clear picture of urban air quality. Armed with this baseline data, it makes it easier to understand what future investments will be needed to improve air quality.

MyCity Air Quality Monitoring will enable you to quickly get an overview of when and where CO2 or nitrous oxide emission levels are too high. By collecting real-time and historical data you can now identify problem areas and where further investments are needed.

#### EFFECTIVE RESOURCE USE

You'll spend less time manually monitoring the city's roads leaving you free to make better use of your valuable time. A user-friendly dashboard provides you with heatmaps and you can now easier understand the air quality situation in your city.