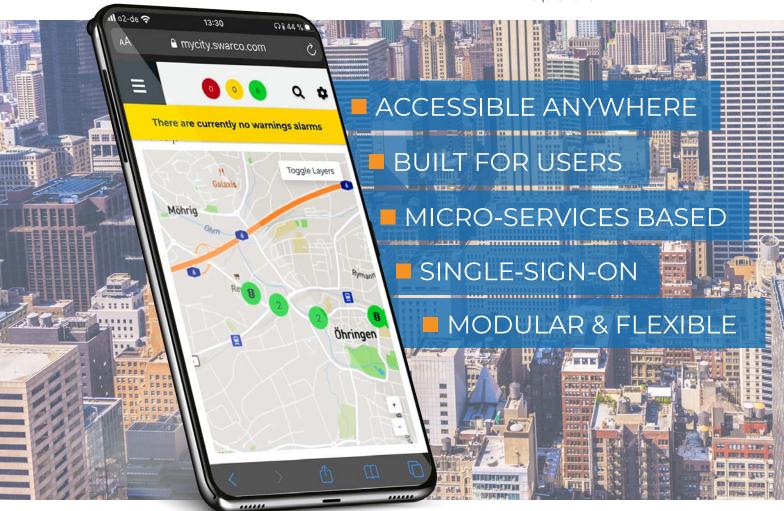

#### **EASY ACCESSIBILITY**

The micro service-based technology is built on a brand-new platform and operated by SWARCO 24/7 in a secure cloud system.

#### FLEXIBLE INTEGRATION

MyCity enables data sharing and processing from different systems in an urban environment. It acts as an aggregator of mobility-relevant data sources and is a single point of contact for all interfaces. SWARCO also offers partnership management with data providers and ease your operational work.

#### MODULAR AND SCALABLE

MyCity is scalable and enables you to add new solutions when you need them or accommodate project-specific requirements.